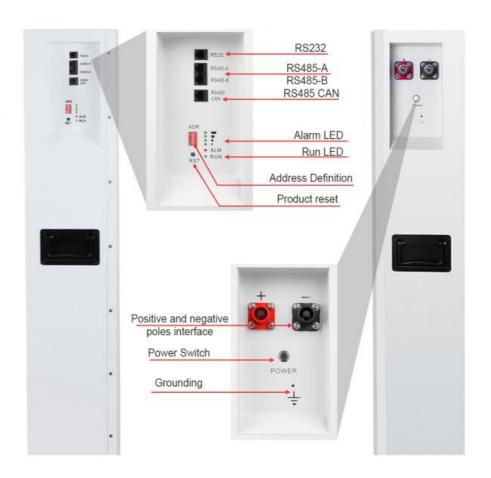

| Product Model:                    | ESK-4810CW    | ESK-4820CWP            | ESK-4820CW     |
|-----------------------------------|---------------|------------------------|----------------|
| Type of Battery:                  |               | Lithium Iron Phosphate |                |
| Max parallel:                     |               | 16/64sets              |                |
| Rated capacity:                   | 100AH(5120WH) | 184AH(9420.8WH)        | 200AH(10240WH) |
| Rated voltage :                   |               | 51.2V                  |                |
| Charging voltage:                 |               | 58.4V                  |                |
| Max charging current :            |               | 100A                   |                |
| Max continuous discharge current: |               | 100A/150A optional     |                |
| Weight:                           | 47kg          | 74kg                   | 85kg           |
| Display:                          |               | LCD                    |                |
| Dimension (L* W * H) mm:          | 620*460*195   | 850*455*180            | 955*460*195    |
| Warranty:                         |               | 5 years                |                |
| communication faction:            |               | CAN/RS485/RS232        |                |