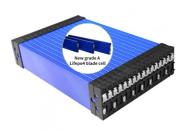

# 48v 100ah Lifepo4 Battery 20 Kwh Solar Battery Power Wall 200ah 48v Lithium Ion Battery for home Products Description

ENIKOL

**Built-in intelligent BMS system** 

8000 cycle life Grade A lifepo4 blade cell for higher and safer temperature resistance.