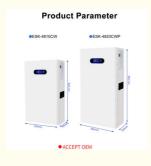

| Product Model:                    | ESK-4810CW    | ESK-4820CWP            | ESK-4820CW     |
|-----------------------------------|---------------|------------------------|----------------|
| Type of Battery:                  |               | Lithium Iron Phosphate |                |
| Max parallel:                     |               | 16/64sets              |                |
| Rated capacity:                   | 100AH(5120WH) | 184AH(9420.8WH)        | 200AH(10240WH) |
| Rated voltage :                   |               | 51.2V                  |                |
| Charging voltage:                 |               | 58.4V                  |                |
| Max charging current :            |               | 100A                   |                |
| Max continuous discharge current: |               | 100A/150A optional     |                |
| Weight:                           | 47kg          | 74kg                   | 85kg           |
| Display:                          |               | LCD                    |                |
| Dimension (L* W * H) mm:          | 620*460*195   | 850*455*180            | 955*460*195    |
| Warranty:                         |               | 5 years                |                |
| communication faction:            |               | CAN/RS485/RS232        |                |