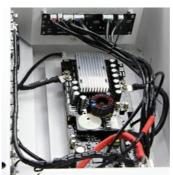

# 48v 100ah Lifepo4 Battery 20 Kwh Solar Battery Power Wall 200ah 48v Lithium Ion Battery for home Products Description

ENIKOL

**Built-in intelligent BMS system** 

8000 cycle life Grade A lifepo4 blade cell for higher and safer temperature resistance.

Intelligent BMS balancing module ensures the stability and balance of all battery cells.

Matching all mainstream solar inverters

PYLONTECH/GOODWE/Growatt/SMA/Victron/TBB/Must/Srne/MEGAREVO/Deye/INVT/Voltronic/SOFAR/SOROTEC etc.