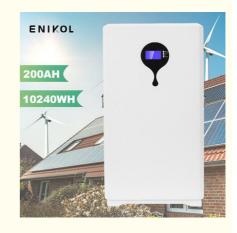

### Lithium Ion Home Energy Storage Battery Powerwall Lifepo4 20Kwh 48V 100ah 200ah

Type: Wall Mounted

 Rated Capacity: 100AH(5120WH)/ 184Ah(9420.8WH)/

200AH(10240WH)

· Rated Voltage: 51.2V LCD . Display:

Cycle Life: ≥8000 Times

# 48v 100ah Lifepo4 Battery 20 Kwh Solar Battery Power Wall 200ah 48v Lithium Ion Battery for home Products Description

ENIKOL

**Built-in intelligent BMS system** 

8000 cycle life Grade A lifepo4 blade cell for higher and safer temperature resistance.