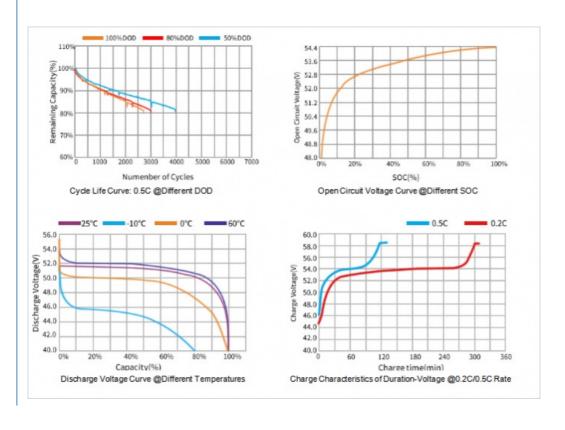

Type: Wall Mounted

 Rated Capacity: 100AH(5120WH)/ 184Ah(9420.8WH)/

200AH(10240WH)

· Rated Voltage: 51.2V LCD . Display:

Cycle Life: ≥8000 Times

≥6000 times Cycle life: ≥8000 times ≥6000 times

-20 to +65 Operating temperature:

overcharge protection, over discharge protection, over-current Protection function:

protection, short circult protection, over temperature protection and low