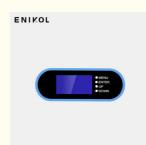

Type: Wall Mounted

 Rated Capacity: 100AH(5120WH)/ 184Ah(9420.8WH)/

200AH(10240WH)

· Rated Voltage: 51.2V LCD . Display:

Cycle Life: ≥8000 Times

## ENIKOL

# 48v 100ah Lifepo4 Battery 20 Kwh Solar Battery Power Wall 200ah 48v Lithium Ion Battery for home Products Description

ENIKOL

**Built-in intelligent BMS system** 

8000 cycle life Grade A lifepo4 blade cell for higher and safer temperature resistance.