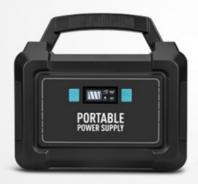

### **Product Description**

POWER SUPPLY

# **HD LED display**

High-definition LED Display: the battery column shows the remaining capacity and AC,DC,USB,TYPE C states all on this LED display