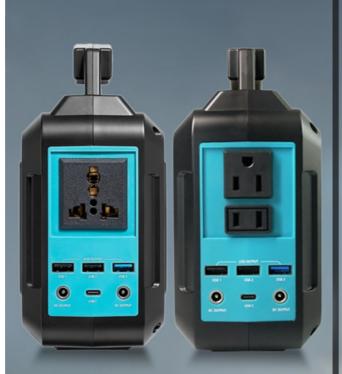

# **AC Output**

110V/220V/50HZ/60HZ

### DC USB

**Normal charge** USB1+USB2(Black)

> QC3.0 USB3 (Blue)

DC USBC

5V/9V/12 2.1A(Max3.1A)

DC (Φ 5.5\*2.1mm)

12V-16.6V 10A 13A(MAX) POWER SUPPLY

# **HD LED display**

High-definition LED Display: the battery column shows the remaining capacity and AC,DC,USB,TYPE C states all on this LED display