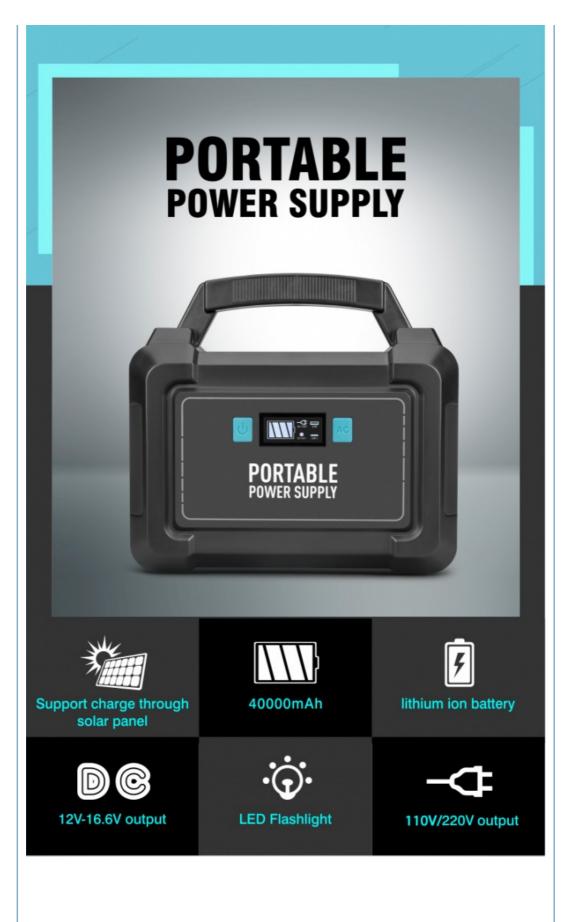

#### **Product Specification**

• Power Source: AC Adaptor, Car, Solar Panel

Battery Type: Lithium Ion

• Inverter Type: Modified Sine Wave

Controller Type: MPPT Special Features: Type C

• Capacity: 148Wh (3.7V/ 40000mah)

AC Voltage: 110V / 220V
AC Rated Power: 100W
Cycle Life: ≥ 500 Times
Warranty: 1 Year

Charging: AC/solar/car Three Charging Ways

• LED Light: Lighting Mode, SOS Mode

Shell Material: ABS+PC
OEM/ODM: Yes(Accepted)
Port: Shenzhen

# **HD LED display**

High-definition LED Display: the battery column shows the remaining capacity and AC,DC,USB,TYPE C states all on this LED display