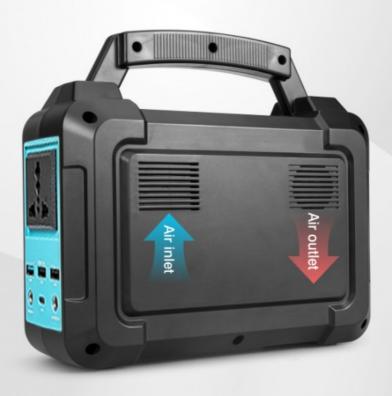

# **Built-in circulating cooling system**

Intelligent circulating cooling system, when the temperature rises to a predetermined value, the fan automatically starts to circulate heat