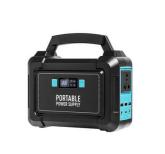

### **Product Description**

POWER SUPPLY

# **HD LED display**

High-definition LED Display: the battery column shows the remaining capacity and AC,DC,USB,TYPE C states all on this LED display