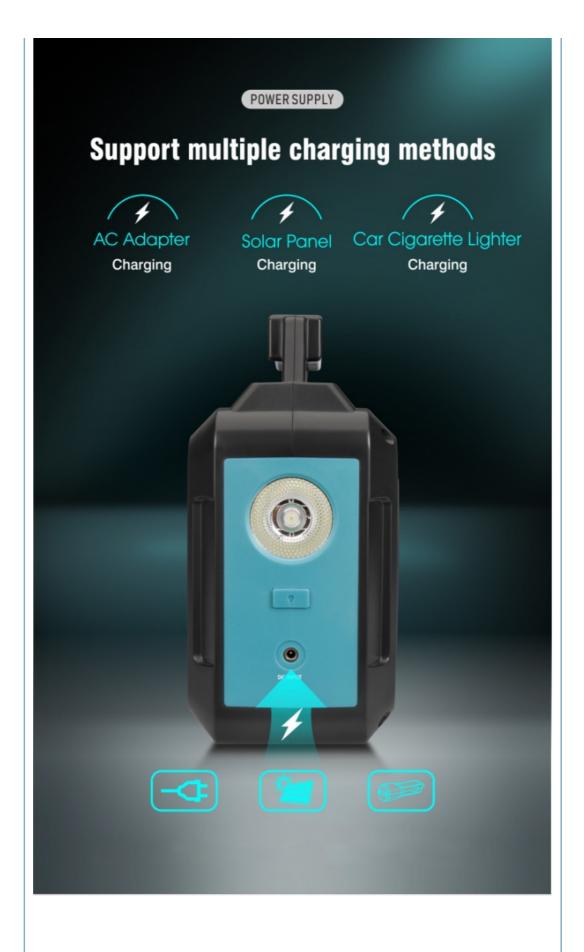

### **Product Description**

POWER SUPPLY

# Safety and portability serve for emergency charging

Calmly deal with all kinds of emergency situations, Emergency indoor and outdoor lighting, essential goods for mountains, pastures, field trips, field trips.

#### **Product Specification**

• Power Source: AC Adaptor, Car, Solar Panel

Battery Type: Lithium Ion

• Inverter Type: Modified Sine Wave

Controller Type: MPPT Special Features: Type C

• Capacity: 148Wh (3.7V/ 40000mah)

AC Voltage: 110V / 220V
AC Rated Power: 100W
Cycle Life: ≥ 500 Times
Warranty: 1 Year

Charging: AC/solar/car Three Charging Ways

• LED Light: Lighting Mode, SOS Mode

Shell Material: ABS+PC
OEM/ODM: Yes(Accepted)
Port: Shenzhen