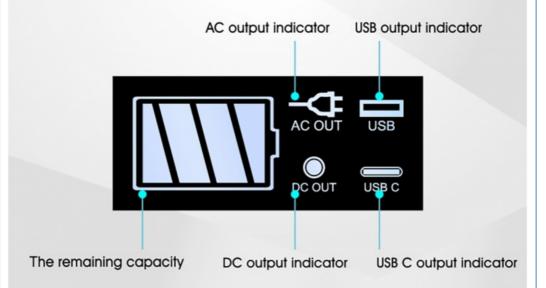

# **HD LED display**

High-definition LED Display: the battery column shows the remaining capacity and AC,DC,USB,TYPE C states all on this LED display