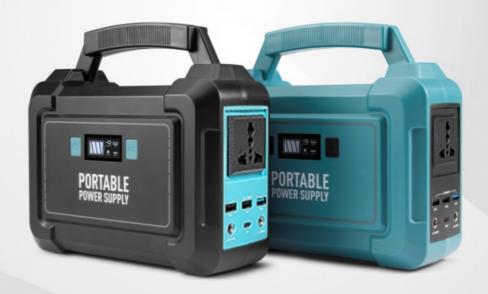

### **Product Description**

Portable Power Station 148wh Lithium Battery Power Station 100w Outdoor Camping Portable Battery Specification

| item            | value   |  |
|-----------------|---------|--|
| Model Number    | EPA-148 |  |
| Place of Origin | China   |  |

|                  | ,                                |
|------------------|----------------------------------|
|                  | Guangdong                        |
| Brand Name       | ENIKOL                           |
| Power Source     | AC Adaptor, Car, Solar Panel     |
| Battery Type     | Lithium Ion                      |
| Inverter Type    | Modified Sine Wave               |
| Controller Type  | MPPT                             |
| Special Features | Type C                           |
| Capacity         | 148Wh (3.7V/ 40000mah)           |
| AC voltage       | 110V / 220V                      |
| AC rated power   | 100W                             |
| Cycle life       | ≥ 500 times                      |
| Warranty         | 1 year                           |
| Charging         | AC/solar/car three charging ways |
| LED light        | Lighting mode, SOS mode          |
| Shell material   | ABS+PC                           |
| Certification    | CE, FCC, UN38.3, MSDS, PSE, ROHS |
| OEM/ODM          | Yes(Accepted)                    |
|                  |                                  |