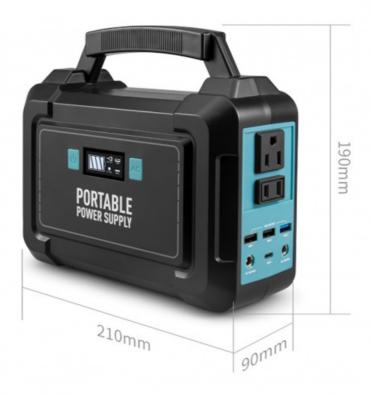

## [ Dimensions of Product ]

# **Product Specifications**

The product is refined to every detail

| Product Specifications |                                                                                                                                                                                                                                                                                                                                                                                                                                                                                                                                                                                                                                                                                                                                                                                                                                                                                                                                                                                                                                                                                                                                                                                                                                                                                                                                                                                                                                                                                                                                                                                                                                                                                                                                                                                                                                                                                                                                                                                                                                                                                                                               |
|------------------------|-------------------------------------------------------------------------------------------------------------------------------------------------------------------------------------------------------------------------------------------------------------------------------------------------------------------------------------------------------------------------------------------------------------------------------------------------------------------------------------------------------------------------------------------------------------------------------------------------------------------------------------------------------------------------------------------------------------------------------------------------------------------------------------------------------------------------------------------------------------------------------------------------------------------------------------------------------------------------------------------------------------------------------------------------------------------------------------------------------------------------------------------------------------------------------------------------------------------------------------------------------------------------------------------------------------------------------------------------------------------------------------------------------------------------------------------------------------------------------------------------------------------------------------------------------------------------------------------------------------------------------------------------------------------------------------------------------------------------------------------------------------------------------------------------------------------------------------------------------------------------------------------------------------------------------------------------------------------------------------------------------------------------------------------------------------------------------------------------------------------------------|
| Capacity               | 40000 mAh/148Wh                                                                                                                                                                                                                                                                                                                                                                                                                                                                                                                                                                                                                                                                                                                                                                                                                                                                                                                                                                                                                                                                                                                                                                                                                                                                                                                                                                                                                                                                                                                                                                                                                                                                                                                                                                                                                                                                                                                                                                                                                                                                                                               |
| Dimensions(LWH)        | 210×90×190mm                                                                                                                                                                                                                                                                                                                                                                                                                                                                                                                                                                                                                                                                                                                                                                                                                                                                                                                                                                                                                                                                                                                                                                                                                                                                                                                                                                                                                                                                                                                                                                                                                                                                                                                                                                                                                                                                                                                                                                                                                                                                                                                  |
| Weight                 | 1.7Kg                                                                                                                                                                                                                                                                                                                                                                                                                                                                                                                                                                                                                                                                                                                                                                                                                                                                                                                                                                                                                                                                                                                                                                                                                                                                                                                                                                                                                                                                                                                                                                                                                                                                                                                                                                                                                                                                                                                                                                                                                                                                                                                         |
| Built-in Battery       | 100% Original High Quality Lithium ion Batteries                                                                                                                                                                                                                                                                                                                                                                                                                                                                                                                                                                                                                                                                                                                                                                                                                                                                                                                                                                                                                                                                                                                                                                                                                                                                                                                                                                                                                                                                                                                                                                                                                                                                                                                                                                                                                                                                                                                                                                                                                                                                              |
| Input Recharging       | Adapter: DC19V/1.5A                                                                                                                                                                                                                                                                                                                                                                                                                                                                                                                                                                                                                                                                                                                                                                                                                                                                                                                                                                                                                                                                                                                                                                                                                                                                                                                                                                                                                                                                                                                                                                                                                                                                                                                                                                                                                                                                                                                                                                                                                                                                                                           |
|                        | Solar panel: 16.6V~25V, 1.5A(MAX)                                                                                                                                                                                                                                                                                                                                                                                                                                                                                                                                                                                                                                                                                                                                                                                                                                                                                                                                                                                                                                                                                                                                                                                                                                                                                                                                                                                                                                                                                                                                                                                                                                                                                                                                                                                                                                                                                                                                                                                                                                                                                             |
| Fully Charged Time     | DC 19V: about 7 hours                                                                                                                                                                                                                                                                                                                                                                                                                                                                                                                                                                                                                                                                                                                                                                                                                                                                                                                                                                                                                                                                                                                                                                                                                                                                                                                                                                                                                                                                                                                                                                                                                                                                                                                                                                                                                                                                                                                                                                                                                                                                                                         |
|                        | USB1+USB2 5V /3.1A                                                                                                                                                                                                                                                                                                                                                                                                                                                                                                                                                                                                                                                                                                                                                                                                                                                                                                                                                                                                                                                                                                                                                                                                                                                                                                                                                                                                                                                                                                                                                                                                                                                                                                                                                                                                                                                                                                                                                                                                                                                                                                            |
| 0.1-1                  | USB3 5V/9V 2.1A                                                                                                                                                                                                                                                                                                                                                                                                                                                                                                                                                                                                                                                                                                                                                                                                                                                                                                                                                                                                                                                                                                                                                                                                                                                                                                                                                                                                                                                                                                                                                                                                                                                                                                                                                                                                                                                                                                                                                                                                                                                                                                               |
| Output                 | USB C 5V/9V 2.1A                                                                                                                                                                                                                                                                                                                                                                                                                                                                                                                                                                                                                                                                                                                                                                                                                                                                                                                                                                                                                                                                                                                                                                                                                                                                                                                                                                                                                                                                                                                                                                                                                                                                                                                                                                                                                                                                                                                                                                                                                                                                                                              |
|                        | DC1+DC2 12V~16.6V 10A (13A MAX)                                                                                                                                                                                                                                                                                                                                                                                                                                                                                                                                                                                                                                                                                                                                                                                                                                                                                                                                                                                                                                                                                                                                                                                                                                                                                                                                                                                                                                                                                                                                                                                                                                                                                                                                                                                                                                                                                                                                                                                                                                                                                               |
| DC Output (MAX)        | 12V~16.6V/10A(13 Max)                                                                                                                                                                                                                                                                                                                                                                                                                                                                                                                                                                                                                                                                                                                                                                                                                                                                                                                                                                                                                                                                                                                                                                                                                                                                                                                                                                                                                                                                                                                                                                                                                                                                                                                                                                                                                                                                                                                                                                                                                                                                                                         |
|                        | The AC output range of this product                                                                                                                                                                                                                                                                                                                                                                                                                                                                                                                                                                                                                                                                                                                                                                                                                                                                                                                                                                                                                                                                                                                                                                                                                                                                                                                                                                                                                                                                                                                                                                                                                                                                                                                                                                                                                                                                                                                                                                                                                                                                                           |
| AC Output              | between 100V~240V/50Hz~60Hz                                                                                                                                                                                                                                                                                                                                                                                                                                                                                                                                                                                                                                                                                                                                                                                                                                                                                                                                                                                                                                                                                                                                                                                                                                                                                                                                                                                                                                                                                                                                                                                                                                                                                                                                                                                                                                                                                                                                                                                                                                                                                                   |
| Bulb Type              | Ultra bright LED Flashlight                                                                                                                                                                                                                                                                                                                                                                                                                                                                                                                                                                                                                                                                                                                                                                                                                                                                                                                                                                                                                                                                                                                                                                                                                                                                                                                                                                                                                                                                                                                                                                                                                                                                                                                                                                                                                                                                                                                                                                                                                                                                                                   |
| Power Indicator        | LED Display                                                                                                                                                                                                                                                                                                                                                                                                                                                                                                                                                                                                                                                                                                                                                                                                                                                                                                                                                                                                                                                                                                                                                                                                                                                                                                                                                                                                                                                                                                                                                                                                                                                                                                                                                                                                                                                                                                                                                                                                                                                                                                                   |
| Operation Temperature  | -10°C - 40°C                                                                                                                                                                                                                                                                                                                                                                                                                                                                                                                                                                                                                                                                                                                                                                                                                                                                                                                                                                                                                                                                                                                                                                                                                                                                                                                                                                                                                                                                                                                                                                                                                                                                                                                                                                                                                                                                                                                                                                                                                                                                                                                  |
| Lifecycle              | >500 times                                                                                                                                                                                                                                                                                                                                                                                                                                                                                                                                                                                                                                                                                                                                                                                                                                                                                                                                                                                                                                                                                                                                                                                                                                                                                                                                                                                                                                                                                                                                                                                                                                                                                                                                                                                                                                                                                                                                                                                                                                                                                                                    |
|                        | - Control March |